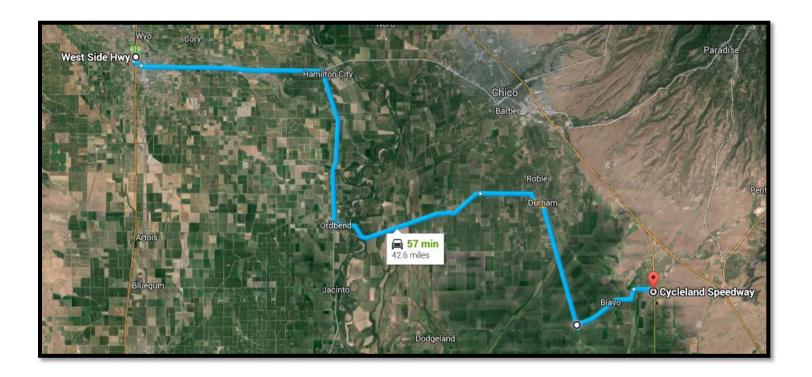

## From I-5 North of Cycleland Speedway

- Take exit 619 toward Orland/Chico/CA-32
- Turn left onto Newville Rd (signs for California 32/Hamilton City)
- Continue onto CA-32 E/Walker St 9.6 miles
- Turn right onto CA-45 S/Canal St
- Continue to follow CA-45 S 8.1 mi
- Turn left onto Co Rd 32 0.6 mi
- Continue onto Rd 32/Ord Ferry Rd 8.1 mi
- Continue onto Durham-Dayton Hwy 3.2 mi
- Turn left to stay on Durham-Dayton Hwy
- Turn right onto Midway 6.7 mi
- Turn right onto Nelson Rd 4.0 mi
- Continue on Nelson Rd -
- Stay Right to Continue on Nelson Road -
- At Stop sign, turn left to continue on Nelson Road do not turn Right onto Gage Road
- Stay Right to Continue on Nelson Road 1.0
- Destination will be on the right Cycleland Speedway 47 Nelson Road, Oroville, CA 95965